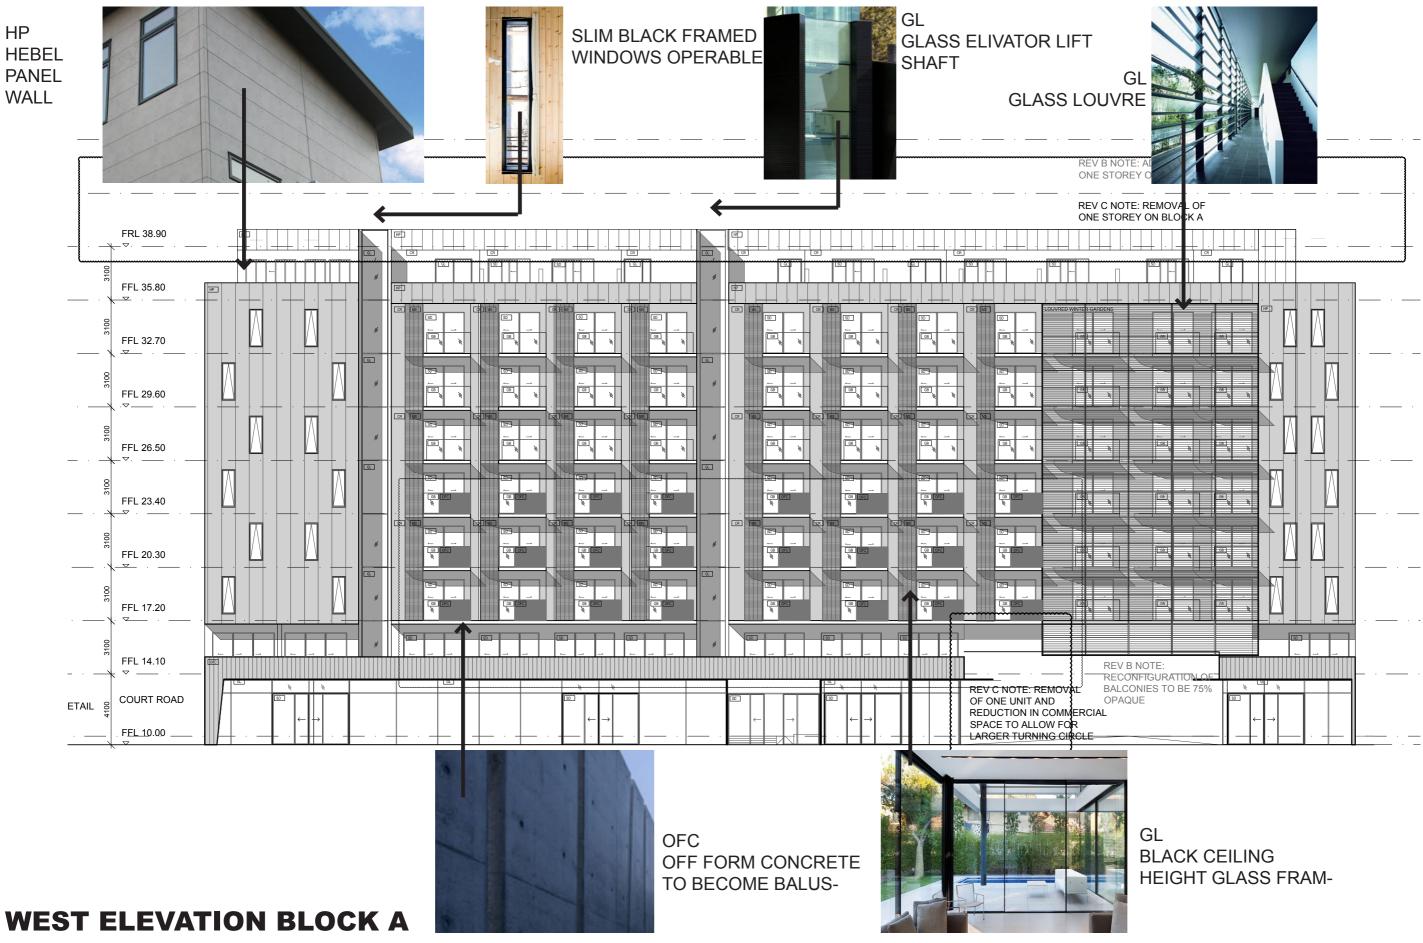

#### **Bureau SRH**

STUDIO 3 | 2 VERONA STREET PADDINGTON | NSW | 2021 AUSTRALIA | tel +61 2 9380 4666 fax +61 2 9380 4699 admin@bureausrh.com

| HP<br>HEBEL<br>PANEL<br>WALL |                 | BOX WINDOWS   |                                                                                                                                                                                                                                                                                                                                                                                                                                                                                                                                                                                                                                                                                                                                                                                                                                                                                |                                                                                                        |         |  |   |   |  |
|------------------------------|-----------------|---------------|--------------------------------------------------------------------------------------------------------------------------------------------------------------------------------------------------------------------------------------------------------------------------------------------------------------------------------------------------------------------------------------------------------------------------------------------------------------------------------------------------------------------------------------------------------------------------------------------------------------------------------------------------------------------------------------------------------------------------------------------------------------------------------------------------------------------------------------------------------------------------------|--------------------------------------------------------------------------------------------------------|---------|--|---|---|--|
| · ·                          | FRL 38.90       |               |                                                                                                                                                                                                                                                                                                                                                                                                                                                                                                                                                                                                                                                                                                                                                                                                                                                                                |                                                                                                        |         |  |   |   |  |
| · · ·                        | FFL 35.80       |               |                                                                                                                                                                                                                                                                                                                                                                                                                                                                                                                                                                                                                                                                                                                                                                                                                                                                                |                                                                                                        |         |  |   |   |  |
| 7 TH                         | 8<br>FFL 32.70  |               |                                                                                                                                                                                                                                                                                                                                                                                                                                                                                                                                                                                                                                                                                                                                                                                                                                                                                |                                                                                                        |         |  |   | M |  |
| 6 TH                         | 8<br>FFL 29.60  |               |                                                                                                                                                                                                                                                                                                                                                                                                                                                                                                                                                                                                                                                                                                                                                                                                                                                                                |                                                                                                        |         |  |   |   |  |
| 5 TH                         | FFL 26.50       |               |                                                                                                                                                                                                                                                                                                                                                                                                                                                                                                                                                                                                                                                                                                                                                                                                                                                                                |                                                                                                        |         |  |   |   |  |
| 4 TH                         | 8<br>FFL 23.40  |               |                                                                                                                                                                                                                                                                                                                                                                                                                                                                                                                                                                                                                                                                                                                                                                                                                                                                                |                                                                                                        |         |  |   |   |  |
| 3 RD                         | 8<br>FFL 20.30  |               |                                                                                                                                                                                                                                                                                                                                                                                                                                                                                                                                                                                                                                                                                                                                                                                                                                                                                |                                                                                                        |         |  |   |   |  |
| 2 ND                         | 8<br>FFL 17.20  |               |                                                                                                                                                                                                                                                                                                                                                                                                                                                                                                                                                                                                                                                                                                                                                                                                                                                                                |                                                                                                        |         |  |   |   |  |
| 1 ST                         | ور<br>FFL 14.10 |               |                                                                                                                                                                                                                                                                                                                                                                                                                                                                                                                                                                                                                                                                                                                                                                                                                                                                                |                                                                                                        |         |  |   |   |  |
| GROUND RETAIL                | FFL 10.50       |               | OFONE<br>REDUCT                                                                                                                                                                                                                                                                                                                                                                                                                                                                                                                                                                                                                                                                                                                                                                                                                                                                | DT <del>E: RE</del> MO <del>VAL-</del><br>UNIT AND<br>ION IN COMMERCI<br>O ALLOW FOR<br>TURNING CIRCLE |         |  |   |   |  |
|                              | FFL 10.00       | <u> · ·</u> · | {· {· {· {· {· {· {· {· {· {\cdot } } } } } } } } } } } } } } } } } } |                                                                                                        | RESIDEN |  | A | - |  |